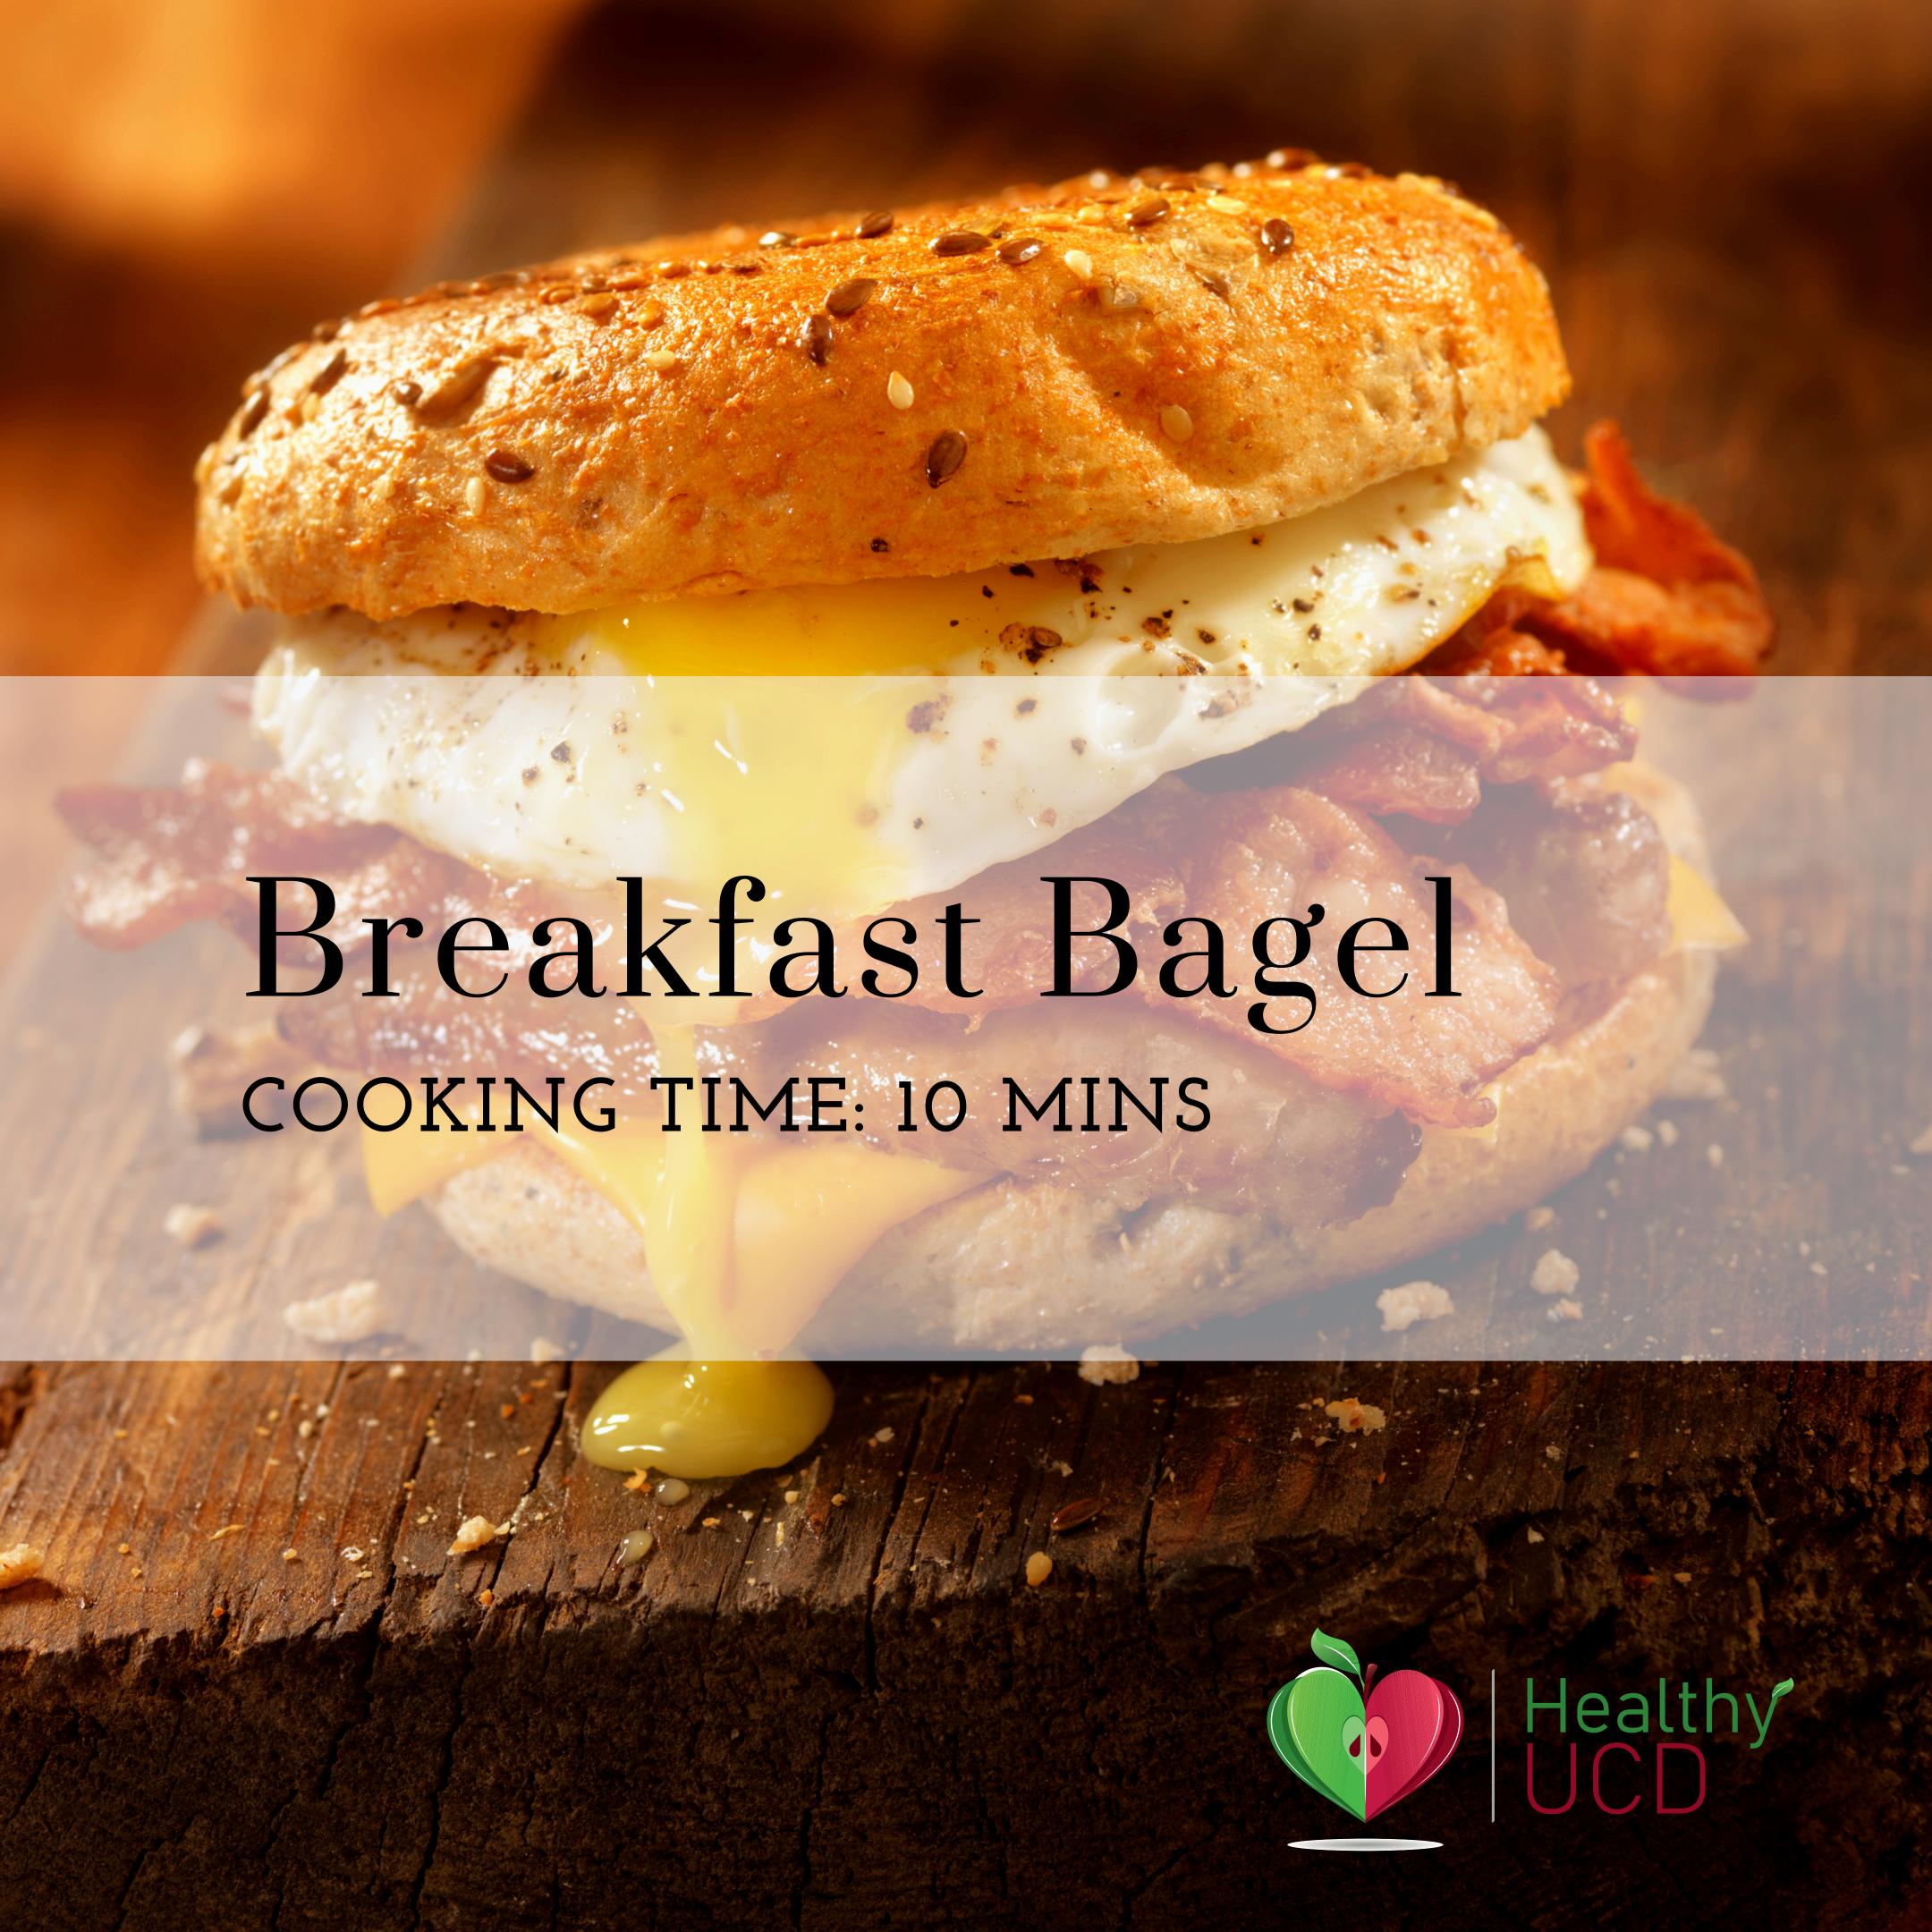

## Ingredients

- 1 Egg
- 1/2 Avocado
- 1 Bagel Thin
- 2 Turkey Rashers
- 1 slice of cheese

\*use GF version if coeliac

| Ingredient     | N GYT6 | Cost<br>(Tesco) | Aldi | Centra |
|----------------|--------|-----------------|------|--------|
| Egg            | 1      | 26c             | 32c  | €      |
| Avocado        | 1/2    | 44c             | 54c  | €      |
| Bagel Thin     | 1      | 40c             | 48c  | €      |
| Turkey Rashers | 2      | 66c             | 92c  |        |
| Cheddar Cheese | 1      | 16c             | 38c  | €      |
|                |        | 1.92            | 2.64 |        |

## Method

- 1.Fry/Scramble egg (season as desired) on pan alongside turkey rashers on stove top.
- 2. Slice avocado
- 3. Assemble bagel with the egg, rasher, cheese and avocado

If no toaster: throw bagel on pan & toast on each side